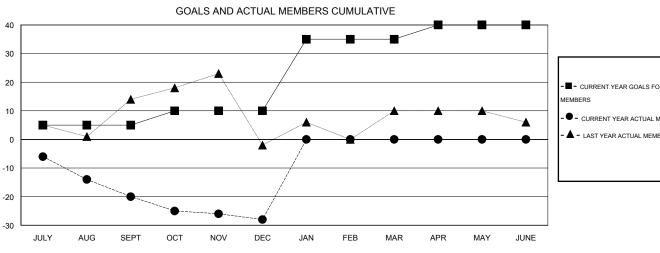

## **LOCATION NEBRASKA**

 $\mathsf{GMT}\;\mathsf{CA}\;1$ 

|                       |                  | Clubs     |                  |                  |                       |                    | Members                             |                    |                  |
|-----------------------|------------------|-----------|------------------|------------------|-----------------------|--------------------|-------------------------------------|--------------------|------------------|
| RESULTS FOR 2015-2016 |                  |           |                  |                  | RESULTS FOR 2015-2016 |                    |                                     |                    |                  |
| QUARTER               | NEW CLUB<br>GOAL | NEW CLUBS | DROPPED<br>CLUBS | NET<br>GAIN/LOSS | QUARTER               | NEW MEMBER<br>GOAL | CHARTER AND<br>NEW MEMBERS<br>ADDED | DROPPED<br>MEMBERS | NET<br>GAIN/LOSS |
| JULY/AUG/SEPT         | 0                | 0         | 0                | 0                | JULY/AUG/SEPT         | 5                  | 5                                   | 25                 | -20              |
| OCT/NOV/DEC           | 0                | 0         | 0                | 0                | OCT/NOV/DEC           | 5                  | 11                                  | 19                 | -8               |
| JAN/FEB/MAR           | 1                | 0         | 0                | 0                | JAN/FEB/MAR           | 25                 | 0                                   | 0                  | 0                |
| APR/MAY/JUNE          | 0                | 0         | 0                | 0                | APR/MAY/JUNE          | 5                  | 0                                   | 0                  | 0                |

## GOALS AND ACTUAL NEW CLUBS CUMULATIVE

| -■- CURRENT YEAR GOALS FOR NEW    |  |  |  |  |  |  |
|-----------------------------------|--|--|--|--|--|--|
| MEMBERS                           |  |  |  |  |  |  |
| - ● - CURRENT YEAR ACTUAL MEMBERS |  |  |  |  |  |  |
| - ▲ - LAST YEAR ACTUAL MEMBERS    |  |  |  |  |  |  |
|                                   |  |  |  |  |  |  |
|                                   |  |  |  |  |  |  |
|                                   |  |  |  |  |  |  |
|                                   |  |  |  |  |  |  |
|                                   |  |  |  |  |  |  |
|                                   |  |  |  |  |  |  |
|                                   |  |  |  |  |  |  |